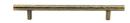

# **T-Bar Cabinet Pull Hammered Design**

HAM0361 160-AT

Heritage Brass Cabinet Pull T-Bar Hammered Design 160mm CTC Antique Brass Finish

Material: Finish: Solid Brass **Antique Brass** 

#### **Product Dimensions** (All dimensions are in millimeters unless otherwise indicated)

Length 224 Width 11 СТС 160 Projection 32 10 Base