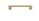

# **Metro Cabinet Pull Hammered Design**

HAM0337 96-PB

Heritage Brass Cabinet Pull Metro Hammered Design 96mm CTC Polished Brass Finish

Material: Finish:
Solid Brass Polished Brass

#### **Product Dimensions** (All dimensions are in millimeters unless otherwise indicated)

 Length
 116
 Width
 10
 CTC
 96
 Projection
 30

 Base Width
 10
 Base Length
 20
 20
 20
 20
 20
 20
 20
 20
 20
 20
 20
 20
 20
 20
 20
 20
 20
 20
 20
 20
 20
 20
 20
 20
 20
 20
 20
 20
 20
 20
 20
 20
 20
 20
 20
 20
 20
 20
 20
 20
 20
 20
 20
 20
 20
 20
 20
 20
 20
 20
 20
 20
 20
 20
 20
 20
 20
 20
 20
 20
 20
 20
 20
 20
 20
 20
 20
 20
 20
 20
 20
 20
 20
 20
 20
 20
 20
 20
 20
 20
 20
 20
 20
 20
 20
 20
 20
 20