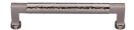

# **Hammered Cabinet Pull**

HAM0312 160-SN

Heritage Brass Cabinet Pull Bauhaus Hammered Design 160mm CTC Satin Nickel Finish

Material: Finish: Solid Brass Satin Nickel

#### **Product Dimensions** (All dimensions are in millimeters unless otherwise indicated)

Length 176 Width 16 СТС 160 Projection 40 Base 16