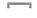

# **Hammered Cabinet Pull**

HAM0312 160-SN

Heritage Brass Cabinet Pull Bauhaus Hammered Design 160mm CTC Satin Nickel Finish

Material: Finish: Solid Brass Satin Nickel

#### **Product Dimensions** (All dimensions are in millimeters unless otherwise indicated)

Length 176 Width 16 СТС 160 Projection 40 Base 16