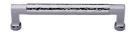

# **Hammered Cabinet Pull**

HAM0312 160-PC

Heritage Brass Cabinet Pull Bauhaus Hammered Design 160mm CTC Polished Chrome Finish

Material: Finish:

Solid Brass Polished Chrome

#### **Product Dimensions** (All dimensions are in millimeters unless otherwise indicated)

Projection Length 176 Width 16 СТС 160 40

16 Base