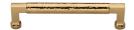

# **Hammered Cabinet Pull**

HAM0312 160-PB

Heritage Brass Cabinet Pull Bauhaus Hammered Design 160mm CTC Polished Brass Finish

Material: Finish: Solid Brass Polished Brass

#### **Product Dimensions** (All dimensions are in millimeters unless otherwise indicated)

Length 176 Width 16 СТС 160 Projection 40 16 Base