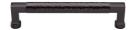

# **Hammered Cabinet Pull**

HAM0312 160-MB

Heritage Brass Cabinet Pull Bauhaus Hammered Design 160mm CTC Matt Bronze Finish

Material:Finish:Solid BrassMatt Bronze

#### **Product Dimensions** (All dimensions are in millimeters unless otherwise indicated)

 Length
 176
 Width
 16
 CTC
 160
 Projection
 40

 Base
 16