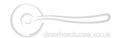

# **Hammered Cabinet Pull**

HAM0312 101-SB

Heritage Brass Hammered Cabinet Pull 101mm Satin Brass finish

Material: Finish:
Solid Brass Satin Brass

#### **Product Dimensions** (All dimensions are in millimeters unless otherwise indicated)

 Length
 117
 Width
 16
 CTC
 101
 Projection
 40

 Base
 16