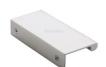

# **EPTR Edge Pull Cabinet Handle**

EPTR50-44-PNF

Heritage Brass EPTR Edge Pull Cabinet Handle 50mm Polished Nickel finish

Material:

Solid Brass Polished Nickel Finish

#### **Product Dimensions** (All dimensions are in millimeters unless otherwise indicated)

50 Length Width 44 Height 1.6