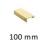

## **Available Sizes**

50 mm

**Product Dimensions** (All dimensions are in millimeters unless otherwise indicated)

50 Length Width 44 Height 1.6