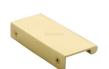

# **EPTR Edge Pull Cabinet Handle**

EPTR50-44-PB

Heritage Brass EPTR Edge Pull Cabinet Handle 50mm Polished Brass finish

Material: Finish: Solid Brass Polished Brass