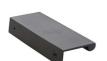

# **EPTR Edge Pull Cabinet Handle**

EPTR50-44-MB

Heritage Brass EPTR Edge Pull Cabinet Handle 50mm Matt Bronze finish

Material: Finish: Solid Brass Matt Bronze

### **Available Finishes**

**Available Sizes** 

50 mm

200 mm

**Product Dimensions** (All dimensions are in millimeters unless otherwise indicated)

50 Length Width 44 Height 1.6