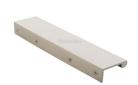

# **EPTR Edge Pull Cabinet Handle**

EPTR200-44-SN

Heritage Brass EPTR Edge Pull Cabinet Handle 200mm Satin Nickel finish

Material: Finish: Solid Brass Satin Nickel

#### **Available Sizes**

50 mm

200 mm

**Product Dimensions** (All dimensions are in millimeters unless otherwise indicated)

Length 200 Width 44 Height 1.6