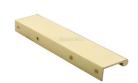

# **EPTR Edge Pull Cabinet Handle**

EPTR200-44-PB

Heritage Brass EPTR Edge Pull Cabinet Handle 200mm Polished Brass finish

Material: Finish: Solid Brass Polished Brass

## **Product Dimensions** (All dimensions are in millimeters unless otherwise indicated)

Length 200 Width 44 Height 1.6