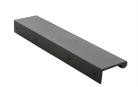

# **EPTR Edge Pull Cabinet Handle**

EPTR200-44-MB

Heritage Brass EPTR Edge Pull Cabinet Handle 200mm Matt Bronze finish

Material: Finish: Solid Brass Matt Bronze

#### **Available Finishes**

**Available Sizes** 

50 mm

200 mm

**Product Dimensions** (All dimensions are in millimeters unless otherwise indicated)

Length 200 Width 44 Height 1.6