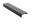

# **EPTR Edge Pull Cabinet Handle**

EPTR200-44-MB

Heritage Brass EPTR Edge Pull Cabinet Handle 200mm Matt Bronze finish

Material: Finish: Solid Brass Matt Bronze

#### **Available Finishes**

**Available Sizes** 

50 mm

200 mm

**Product Dimensions** (All dimensions are in millimeters unless otherwise indicated)

Length 200 Width 44 Height 1.6