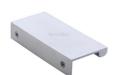

# **EPTR Edge Pull Cabinet Handle**

EPTR100-44-SC

Heritage Brass EPTR Edge Pull Cabinet Handle 100mm Satin Chrome finish

Material: Finish: Solid Brass Satin Chrome