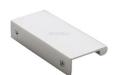

# **EPTR Edge Pull Cabinet Handle**

EPTR100-44-PNF

Heritage Brass EPTR Edge Pull Cabinet Handle 100mm Polished Nickel finish

Material:

Solid Brass Polished Nickel Finish

## **Available Finishes**

**Available Sizes** 

50 mm

100 mm

**Product Dimensions** (All dimensions are in millimeters unless otherwise indicated)

Length 100 Width 44 Height 1.6