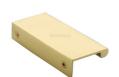

# **EPTR Edge Pull Cabinet Handle**

EPTR100-44-PB

Heritage Brass EPTR Edge Pull Cabinet Handle 100mm Polished Brass finish

Material: Finish: Solid Brass Polished Brass