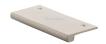

# **EPT Edge Pull Cabinet Handle**

EPT50-38-SN

Heritage Brass EPT Edge Pull Cabinet Handle 50mm Satin Nickel finish

Material: Finish: Solid Brass Satin Nickel

# **Product Dimensions** (All dimensions are in millimeters unless otherwise indicated)

50 Length Width 38 Height 1.6