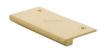

# **EPT Edge Pull Cabinet Handle**

Heritage Brass EPT Edge Pull Cabinet Handle 50mm Satin Brass finish

Material:Finish:Solid BrassSatin Brass

# **Product Dimensions** (All dimensions are in millimeters unless otherwise indicated)

**Length** 50 **Width** 38 **Height** 1.6