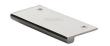

# **EPT Edge Pull Cabinet Handle**

Heritage Brass EPT Edge Pull Cabinet Handle 50mm Polished Nickel finish

Material:

Solid Brass Polished Nickel Finish

#### **Product Dimensions** (All dimensions are in millimeters unless otherwise indicated)

50 Length Width 38 Height 1.6