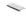

# **EPT Edge Pull Cabinet Handle**

Heritage Brass EPT Edge Pull Cabinet Handle 50mm Polished Nickel finish

Material:

Solid Brass Polished Nickel Finish

#### **Product Dimensions** (All dimensions are in millimeters unless otherwise indicated)

50 Length Width 38 Height 1.6