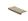

# **Product Dimensions** (All dimensions are in millimeters unless otherwise indicated)

50 Length Width 38 Height 1.6

# **Useful Information**

- The EPT range is top fixing, please allow for a 2mm gap between drawers, or cut a 1.6mm recess for flush fitting.
- Distance from edge to screw centre is 30mm