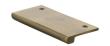

# **EPT Edge Pull Cabinet Handle**

EPT50-38-AT

Heritage Brass EPT Edge Pull Cabinet Handle 50mm Antique Brass finish

Material: Finish: Solid Brass **Antique Brass** 