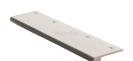

EPT200-38-SN

Heritage Brass EPT Edge Pull Cabinet Handle 200mm Satin Nickel finish

Material:Finish:Solid BrassSatin Nickel

# **Product Dimensions** (All dimensions are in millimeters unless otherwise indicated)

**Length** 200 **Width** 38 **Height** 1.6