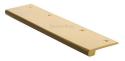

Heritage Brass EPT Edge Pull Cabinet Handle 200mm Satin Brass finish

Material: Finish: Solid Brass Satin Brass

## **Product Dimensions** (All dimensions are in millimeters unless otherwise indicated)

Length 200 Width 38 Height 1.6

## **Useful Information**

- The EPT range is top fixing, please allow for a 2mm gap between drawers, or cut a 1.6mm recess for flush fitting.
- Distance from edge to screw centre is 30mm