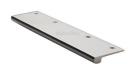

EPT200-38-PNF

Heritage Brass EPT Edge Pull Cabinet Handle 200mm Polished Nickel finish

Material: Finish:

Solid Brass Polished Nickel Finish

## **Product Dimensions** (All dimensions are in millimeters unless otherwise indicated)

**Length** 200 **Width** 38 **Height** 1.6