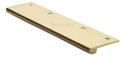

Heritage Brass EPT Edge Pull Cabinet Handle 200mm Polished Brass finish

Material: Solid Brass Polished Brass

## **Useful Information**

- The EPT range is top fixing, please allow for a 2mm gap between drawers, or cut a 1.6mm recess for flush fitting.
- Distance from edge to screw centre is 30mm