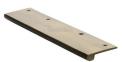

EPT200-38-AT

Heritage Brass EPT Edge Pull Cabinet Handle 200mm Antique Brass finish

Material: Finish:
Solid Brass Antique Brass

# $\label{product Dimensions} \textbf{(All dimensions are in millimeters unless otherwise indicated)}$

Length 200 Width 38 Height 1.6

### **Useful Information**

- The EPT range is top fixing, please allow for a 2mm gap between drawers, or cut a 1.6mm recess for flush fitting.
- Distance from edge to screw centre is 30mm