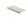

Heritage Brass EPT Edge Pull Cabinet Handle 100mm Satin Nickel finish

Material: Finish: Solid Brass Satin Nickel

#### **Available Finishes**

**Available Sizes** 

50 mm

100 mm

**Product Dimensions** (All dimensions are in millimeters unless otherwise indicated)

Length 100 Width 38 Height 1.6

## **Useful Information**

- The EPT range is top fixing, please allow for a 2mm gap between drawers, or cut a 1.6mm recess for flush fitting.
- Distance from edge to screw centre is 30mm