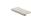

Heritage Brass EPT Edge Pull Cabinet Handle 100mm Satin Nickel finish

Material: Finish: Solid Brass Satin Nickel

#### **Available Finishes**

**Available Sizes** 

50 mm

100 mm

**Product Dimensions** (All dimensions are in millimeters unless otherwise indicated)

Length 100 Width 38 Height 1.6

## **Useful Information**

- The EPT range is top fixing, please allow for a 2mm gap between drawers, or cut a 1.6mm recess for flush fitting.
- Distance from edge to screw centre is 30mm