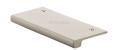

Heritage Brass EPT Edge Pull Cabinet Handle 100mm Satin Nickel finish

Material: Finish: Solid Brass Satin Nickel

#### **Available Finishes**

**Available Sizes** 

50 mm

100 mm

**Product Dimensions** (All dimensions are in millimeters unless otherwise indicated)

Length 100 Width 38 Height 1.6