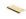

# **EPT Edge Pull Cabinet Handle**

Heritage Brass EPT Edge Pull Cabinet Handle 100mm Polished Brass finish

Material: Solid Brass Polished Brass

#### **Available Finishes**

**Available Sizes** 

50 mm

200 mm

**Product Dimensions** (All dimensions are in millimeters unless otherwise indicated)

Length 100 Width 38 Height 1.6

## **Useful Information**

- The EPT range is top fixing, please allow for a 2mm gap between drawers, or cut a 1.6mm recess for flush fitting.
- Distance from edge to screw centre is 30mm