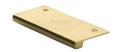

# **EPT Edge Pull Cabinet Handle**

Heritage Brass EPT Edge Pull Cabinet Handle 100mm Polished Brass finish

Material: Solid Brass Polished Brass

#### **Available Finishes**

**Available Sizes** 

50 mm

200 mm

**Product Dimensions** (All dimensions are in millimeters unless otherwise indicated)

Length 100 Width 38 Height 1.6