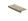

# **EPT Edge Pull Cabinet Handle**

EPT100-38-AT

Heritage Brass EPT Edge Pull Cabinet Handle 100mm Antique Brass finish

Material: Finish: Solid Brass **Antique Brass** 

# **Product Dimensions** (All dimensions are in millimeters unless otherwise indicated)

Length 100 Width 38 Height 1.6