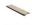

# **EPT Edge Pull Cabinet Handle**

EPT100-38-AT

Heritage Brass EPT Edge Pull Cabinet Handle 100mm Antique Brass finish

Material: Finish: Solid Brass **Antique Brass** 

# **Product Dimensions** (All dimensions are in millimeters unless otherwise indicated)

Length 100 Width 38 Height 1.6