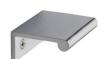

# **EPR Edge Pull Cabinet Handle**

EPR50-40-SC

Heritage Brass EPR Edge Pull Cabinet Handle 50mm Satin Chrome finish

Material: Finish: Solid Brass Satin Chrome

# **Product Dimensions** (All dimensions are in millimeters unless otherwise indicated)

50 3 Length Width 40 Height