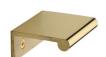

# **EPR Edge Pull Cabinet Handle**

EPR50-40-PB

Heritage Brass EPR Edge Pull Cabinet Handle 50mm Polished Brass finish

Material: Solid Brass Polished Brass

#### **Available Finishes**

**Available Sizes** 

50 mm

**Product Dimensions** (All dimensions are in millimeters unless otherwise indicated)

50 3 Length Width 40 Height