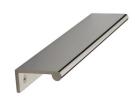

# **EPR Edge Pull Cabinet Handle**

EPR200-40-PNF

Heritage Brass EPR Edge Pull Cabinet Handle 200mm Polished Nickel finish

Material:

Solid Brass Polished Nickel Finish

#### **Useful Information**

- The EPR range can be fitted from the back or front of the cabinet.
- If fixed from the back, please allow for a 3.5mm gap between drawers or cut a 3mm recess for flush fitting.

#### **Box Contains**

- 1 Edge Pull
- All fixing screws and fasteners

+44 (0) 1384 247805 www.doorhardware.co.uk info@doorhardware.co.uk