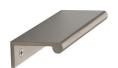

# **EPR Edge Pull Cabinet Handle**

EPR100-40-SN

Heritage Brass EPR Edge Pull Cabinet Handle 100mm Satin Nickel finish

Material: Finish: Solid Brass Satin Nickel

# **Product Dimensions** (All dimensions are in millimeters unless otherwise indicated)

3 Length 100 Width 40 Height