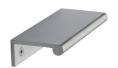

# **EPR Edge Pull Cabinet Handle**

EPR100-40-SC

Heritage Brass EPR Edge Pull Cabinet Handle 100mm Satin Chrome finish

Material: Finish: Solid Brass Satin Chrome

## **Product Dimensions** (All dimensions are in millimeters unless otherwise indicated)

3 Length 100 Width 40 Height