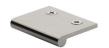

# **Edge Pull Cabinet Handle**

Heritage Brass EP Edge Pull Cabinet Handle 50mm Satin Nickel finish

Material:Finish:Solid BrassSatin Nickel

#### **Available Finishes**

**Available Sizes** 

50 mm

 $\label{product Dimensions} \textbf{(All dimensions are in millimeters unless otherwise indicated)}$ 

Length50Width38Height3