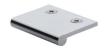

# **Edge Pull Cabinet Handle**

Heritage Brass EP Edge Pull Cabinet Handle 50mm Satin Chrome finish

Material: Finish: Solid Brass Satin Chrome

## **Product Dimensions** (All dimensions are in millimeters unless otherwise indicated)

50 3 Length Width 38 Height

## **Useful Information**

- The EP range is top fixing, please allow for a 3.5mm gap between drawers, or cut a 3mm recess for flush fitting.
- Distance from edge to screw centre is 30mm