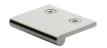

# **Edge Pull Cabinet Handle**

Heritage Brass EP Edge Pull Cabinet Handle 50mm Polished Nickel finish

Material:

Solid Brass Polished Nickel Finish

# **Product Dimensions** (All dimensions are in millimeters unless otherwise indicated)

50 3 Length Width 38 Height