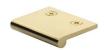

# **Edge Pull Cabinet Handle**

Heritage Brass EP Edge Pull Cabinet Handle 50mm Polished Brass finish

Material: Finish:
Solid Brass Polished Brass