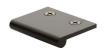

# **Edge Pull Cabinet Handle**

Heritage Brass EP Edge Pull Cabinet Handle 50mm Matt Bronze finish

Material:Finish:Solid BrassMatt Bronze

#### **Useful Information**

- The EP range is top fixing, please allow for a 3.5mm gap between drawers, or cut a 3mm recess for flush fitting.
- Distance from edge to screw centre is 30mm