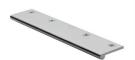

EP200-38-SC

Heritage Brass EP Edge Pull Cabinet Handle 200mm Satin Chrome finish

Material:Finish:Solid BrassSatin Chrome

### **Product Dimensions** (All dimensions are in millimeters unless otherwise indicated)

Length200Width38Height3

### **Useful Information**

- The EP range is top fixing, please allow for a 3.5mm gap between drawers, or cut a 3mm recess for flush fitting.
- Distance from edge to screw centre is 30mm