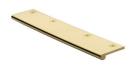

# **Edge Pull Cabinet Handle**

Heritage Brass EP Edge Pull Cabinet Handle 200mm Polished Brass finish

Material: Finish: Solid Brass Polished Brass

### **Product Dimensions** (All dimensions are in millimeters unless otherwise indicated)

3 Length 200 Width 38 Height