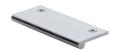

# **Edge Pull Cabinet Handle**

Heritage Brass EP Edge Pull Cabinet Handle 100mm Satin Chrome finish

Material: Finish: Solid Brass Satin Chrome