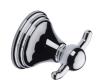

# **Robe Hook - CAM**

CAM-HOOK-PC

Cambridge Wall Mounted Hook for Towels, Robes, Clothes and Coats. Polished Chrome finish

Material:Finish:Zinc AlloyPolished Chrome

### **Available Finishes**

Polished Chrome

Antique Bronze

**Product Dimensions** (All dimensions are in millimeters unless otherwise indicated)

Projection 61 Base 58

## **Box Contains**

- Double Robe Hook
- All fixing screws and fasteners

+44 (0)1384 247805 www.doorhardware.co.uk info@doorhardware.co.uk

Property of M Marcus Ltd.  $\ensuremath{\mathbb{G}}$