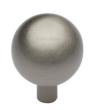

# **Sphere Cabinet Knob**

C8323 28-SN

Heritage Brass Cabinet Knob Sphere Design 28mm Satin Nickel finish

Material:Finish:Solid BrassSatin Nickel

### Satin Nickel

With its honeyed grey tone created by brushed nickel plating on brass, this finish closely matches Stainless Steel but offers a warm and subtle alternative which is popular in traditional and modern décors.