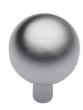

# **Sphere Cabinet Knob**

C8323 28-SC

Heritage Brass Cabinet Knob Sphere Design 28mm Satin Chrome finish

Material:Finish:Solid BrassSatin Chrome

## **Available Sizes**

22 mm

28 mm

**Product Dimensions** (All dimensions are in millimeters unless otherwise indicated)

Projection 38 Maximum Diameter 28 Base 6