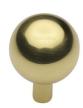

# **Sphere Cabinet Knob**

C8323 28-PB

Heritage Brass Cabinet Knob Sphere Design 28mm Polished Brass finish

Material:Finish:Solid BrassPolished Brass