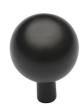

# **Sphere Cabinet Knob**

C8323 28-MB

Heritage Brass Cabinet Knob Sphere Design 28mm Matt Bronze finish

Material:Finish:Solid BrassMatt Bronze

## **Matt Bronze**

An aged finish on brass creating a vintage appearance, yet one that also looks outstanding in contemporary schemes. Over a period of time the bronze colour will lighten along any edges and surfaces that are frequently touched and create a naturally aged appearance highlighting frequently touched areas and exposing the brass below.