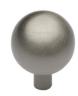

# **Sphere Cabinet Knob**

C8323 22-SN

Heritage Brass Cabinet Knob Sphere Design 22mm Satin Nickel finish

Material:Finish:Solid BrassSatin Nickel

#### **Available Sizes**

22 mm

28 mm

**Product Dimensions** (All dimensions are in millimeters unless otherwise indicated)

Projection 32 Maximum Diameter 22 Base 6