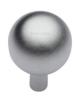

# **Sphere Cabinet Knob**

C8323 22-SC

Heritage Brass Cabinet Knob Sphere Design 22mm Satin Chrome finish

Material:Finish:Solid BrassSatin Chrome

# Satin Chrome

The brush marks of satin chrome will appeal to those who favour an industrial yet contemporary chrome finish. Satin Chrome Finish is also less prone to finger marks than polished chrome.