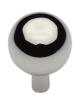

# **Sphere Cabinet Knob**

C8323 22-PNF

Heritage Brass Cabinet Knob Sphere Design 22mm Polished Nickel finish

Material: Finish:

Solid Brass Polished Nickel Finish

#### **Available Sizes**

22 mm

28 mm

**Product Dimensions** (All dimensions are in millimeters unless otherwise indicated)

Projection 32 Maximum Diameter 22 Base 6