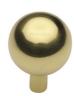

# **Sphere Cabinet Knob**

C8323 22-PB

Heritage Brass Cabinet Knob Sphere Design 22mm Polished Brass finish

Material:Finish:Solid BrassPolished Brass

#### **Available Sizes**

22 mm

28 mm

**Product Dimensions** (All dimensions are in millimeters unless otherwise indicated)

Projection 32 Maximum Diameter 22 Base 6